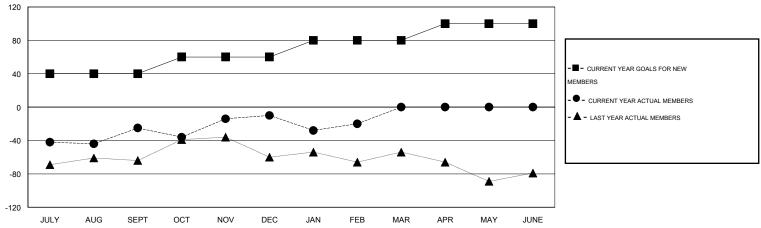

## / Wona

| GMT: Gar              | ry Wong | LOCATION CALIFORNIA |           |                  |                       |               |                    |                                     |                    | GMT CA 1         |
|-----------------------|---------|---------------------|-----------|------------------|-----------------------|---------------|--------------------|-------------------------------------|--------------------|------------------|
| Clubs                 |         |                     |           |                  | Members               |               |                    |                                     |                    |                  |
| RESULTS FOR 2015-2016 |         |                     |           |                  | RESULTS FOR 2015-2016 |               |                    |                                     |                    |                  |
| QUARTER               |         | NEW CLUB<br>GOAL    | NEW CLUBS | DROPPED<br>CLUBS | NET<br>GAIN/LOSS      | QUARTER       | NEW MEMBER<br>GOAL | CHARTER AND<br>NEW MEMBERS<br>ADDED | DROPPED<br>MEMBERS | NET<br>GAIN/LOSS |
| JULY/AUG/SEP          | РТ      | 2                   | 0         | 0                | 0                     | JULY/AUG/SEPT | 40                 | 62                                  | 87                 | -25              |
| OCT/NOV/DEC           | ;       | 1                   | 1         | 0                | 1                     | OCT/NOV/DEC   | 20                 | 46                                  | 31                 | 15               |
| JAN/FEB/MAR           |         | 1                   | 0         | 1                | -1                    | JAN/FEB/MAR   | 20                 | 24                                  | 34                 | -10              |
| APR/MAY/JUNE          | E       | 1                   | 0         | 0                | 0                     | APR/MAY/JUNE  | 20                 | 0                                   | 0                  | 0                |