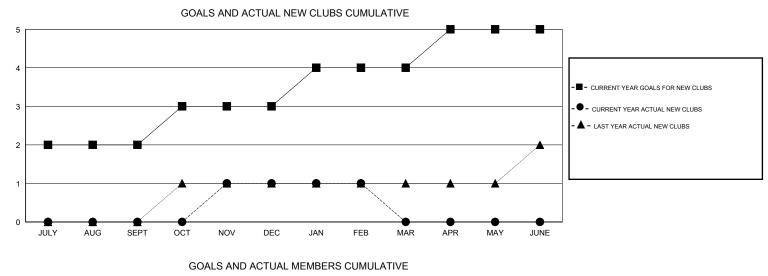

## / Wona

| GMT: Gar              | ry Wong | LOCATION CALIFORNIA |           |                  |                       |               |                    |                                     |                    | GMT CA 1         |
|-----------------------|---------|---------------------|-----------|------------------|-----------------------|---------------|--------------------|-------------------------------------|--------------------|------------------|
| Clubs                 |         |                     |           |                  | Members               |               |                    |                                     |                    |                  |
| RESULTS FOR 2015-2016 |         |                     |           |                  | RESULTS FOR 2015-2016 |               |                    |                                     |                    |                  |
| QUARTER               |         | NEW CLUB<br>GOAL    | NEW CLUBS | DROPPED<br>CLUBS | NET<br>GAIN/LOSS      | QUARTER       | NEW MEMBER<br>GOAL | CHARTER AND<br>NEW MEMBERS<br>ADDED | DROPPED<br>MEMBERS | NET<br>GAIN/LOSS |
| JULY/AUG/SEP          | РТ      | 2                   | 0         | 0                | 0                     | JULY/AUG/SEPT | 40                 | 62                                  | 87                 | -25              |
| OCT/NOV/DEC           | ;       | 1                   | 1         | 0                | 1                     | OCT/NOV/DEC   | 20                 | 46                                  | 31                 | 15               |
| JAN/FEB/MAR           |         | 1                   | 0         | 1                | -1                    | JAN/FEB/MAR   | 20                 | 24                                  | 34                 | -10              |
| APR/MAY/JUNE          | E       | 1                   | 0         | 0                | 0                     | APR/MAY/JUNE  | 20                 | 0                                   | 0                  | 0                |